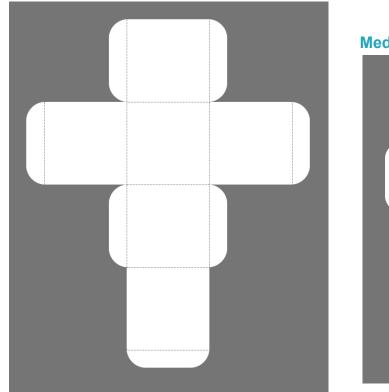

|                                         |                                         |
|                                         |                                         |                                         |                                         |                                         |
|                                         |                                         |                                         |                                         |                                         |
|                                         |                                         |                                         |                                         |                                         |





#### **Square Box with Top Flap Template with Fold Lines**







#### Medium