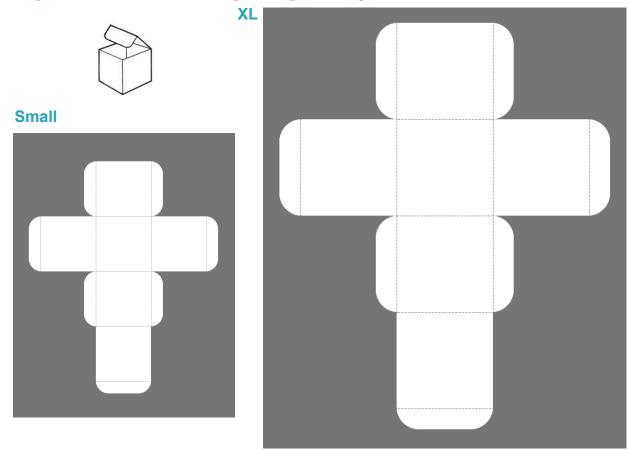

# **Square Box with Top Flap - Pattern 9**

#### **Square Box with Top Flap Template with Fold Lines**