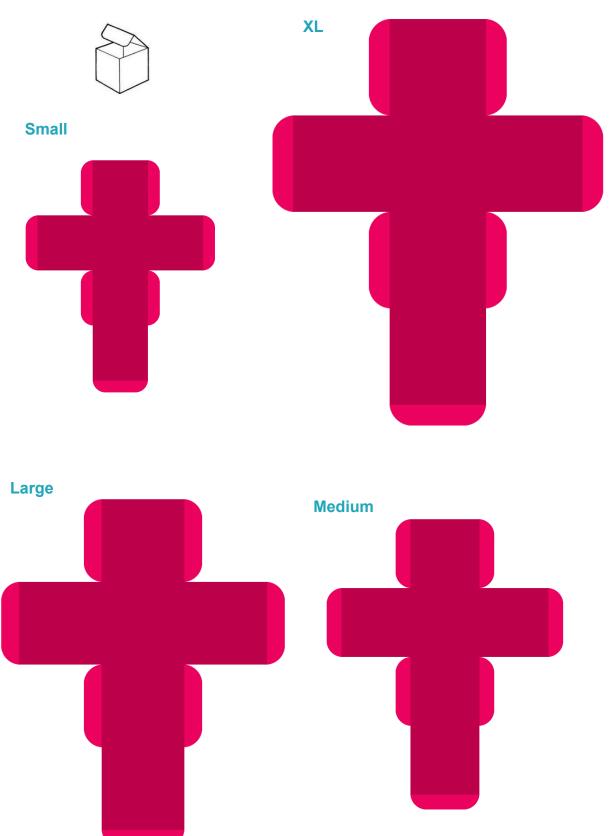

# **Square Box with Top Flap - Pattern 9**





## **Square Box with Top Flap - Plain Red**





## **Square Box with Top Flap - Plain Pink**





## **Square Box with Top Flap - Plain Blue**





|                                         | *************************************** |                                         |                                         |                                         |
|-----------------------------------------|-----------------------------------------|-----------------------------------------|-----------------------------------------|-----------------------------------------|
|                                         |                                         |                                         |                                         |                                         |
|                                         |