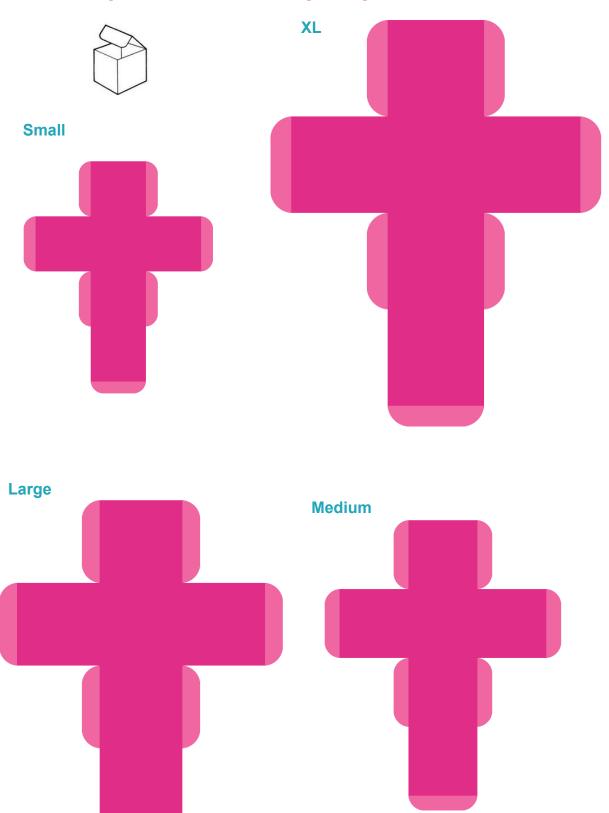

# **Square Box with Top Flap - Pattern 9**





## **Square Box with Top Flap - Plain Red**





## **Square Box with Top Flap - Plain Pink**





## **Square Box with Top Flap - Plain Blue**





|                                         | *************************************** |                                         |                                         |                                         |
|-----------------------------------------|-----------------------------------------|-----------------------------------------|-----------------------------------------|-----------------------------------------|
|                                         |                                         |                                         |                                         |                                         |
|                                         |                                         |