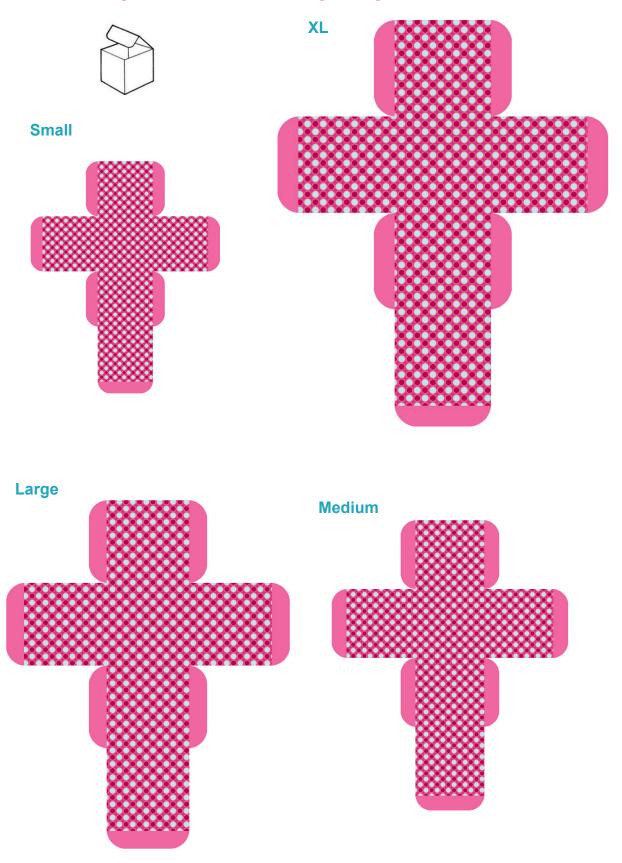

# **Square Box with Top Flap - Pattern 9**





## **Square Box with Top Flap - Plain Red**





## **Square Box with Top Flap - Plain Pink**





## **Square Box with Top Flap - Plain Blue**





|                                         | *************************************** |                                         |                                         |                                         |
|-----------------------------------------|-----------------------------------------|-----------------------------------------|-----------------------------------------|-----------------------------------------|
|                                         |                                         |                                         |                                         |                                         |
|