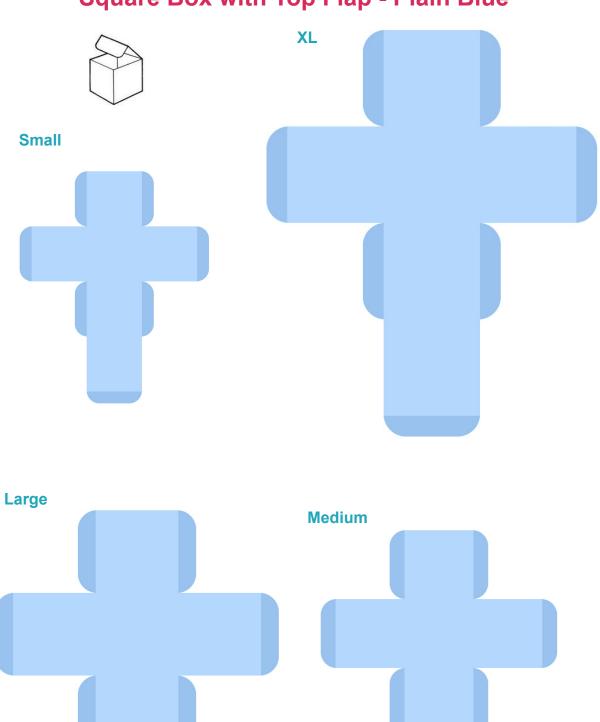

## **Square Box with Top Flap - Plain Blue**

|                                         | *************************************** |                                         |                                         |                                         |
|-----------------------------------------|-----------------------------------------|-----------------------------------------|-----------------------------------------|-----------------------------------------|
|                                         |                                         |                                         |                                         |                                         |
|                                         |                                         |                                         |                                         |                                         |
|                                         |                                         |                                         |                                         |                                         |
|                                         |                                         |                                         |                                         |                                         |
|                                         |                                         |                                         |                                         |                                         |
|                                         |                                         |                                         |                                         |                                         |
|                                         |                                         |                                         |                                         |                                         |
|                                         |                                         |                                         |                                         |                                         |
|                                         |                                         |                                         |                                         |                                         |
|                                         |                                         |                                         |                                         |                                         |
|                                         |                                         |                                         |                                         |                                         |
|                                         | *************************************** |                                         |                                         |                                         |
|                                         |                                         |                                         |                                         | *************************************** |
|                                         |                                         |                                         |                                         |                                         |
|                                         |                                         |                                         |                                         |                                         |
|                                         |                                         |                                         |                                         |                                         |
|                                         |                                         |                                         |                                         |                                         |
|                                         |                                         |                                         |                                         | *************************************** |
|                                         |                                         |                                         |                                         |                                         |
|                                         | *************************************** |                                         |                                         |                                         |
|                                         | *************************************** | *************************************** | *************************************** |                                         |
| *************************************** | 888888888888888888888888888888888888888 |                                         |                                         | *****************                       |
|                                         |                                         |                                         |                                         |                                         |
|                                         |                                         |                                         |                                         |                                         |
|                                         | *************************************** | *************************************** |                                         |                                         |
| 999999999999                            | *************************************** | *************************************** | *************************************** |                                         |
|                                         | *************************************** |                                         |                                         |                                         |
|                                         |                                         |                                         |                                         |                                         |
|                                         |                                         |                                         |                                         |                                         |
|                                         |                                         |                                         |                                         |                                         |
|                                         |                                         |                                         |                                         | *************************************** |
|                                         |                                         |                                         |                                         |                                         |
|                                         |                                         |                                         |                                         |                                         |
|                                         |                                         |                                         |                                         |                                         |
|                                         |                                         |                                         |                                         |                                         |
|                                         |                                         |                                         |                                         |                                         |
|                                         |                                         |                                         |                                         |                                         |
|                                         |                                         |                                         |                                         |                                         |
|                                         |                                         |                                         |                                         |                                         |
|                                         |                                         |                                         |                                         |                                         |
|                                         |                                         |                                         |                                         |                                         |
|                                         |                                         |                                         |                                         |                                         |
|                                         |                                         |                                         |                                         |                                         |
|                                         |                                         |                                         |                                         |                                         |
|                                         |                                         |                                         |                                         |                                         |
|                                         |                                         |                                         |                                         |                                         |
|                                         |                                         |                                         |                                         |                                         |
|                                         |                                         |                                         |                                         |                                         |
|                                         |                                         |                                         |                                         |                                         |
|                                         |                                         |                                         |                                         |                                         |
|                                         |                                         |                                         |                                         |                                         |
|                                         |                                         |                                         |                                         |                                         |
|                                         |                                         |                                         |                                         |                                         |
|                                         |                                         |                                         |                                         |                                         |
|                                         |                                         |                                         |                                         |                                         |
|                                         |                                         |                                         |                                         |                                         |
|                                         |                                         |                                         |                                         |                                         |
|                                         |                                         |                                         |                                         |                                         |
|                                         |                                         |                                         |                                         |                                         |
|                                         |                                         |                                         |                                         |                                         |
|                                         |                                         |                                         |                                         |                                         |
|                                         |                                         |                                         |                                         |                                         |
|                                         |                                         |                                         |                                         |                                         |
|                                         |                                         |                                         |                                         |                                         |
|                                         |                                         |                                         |                                         |                                         |
|                                         |                                         |                                         |                                         |                                         |
|                                         |                                         |                                         |                                         |                                         |
|                                         |                                         |                                         |                                         |                                         |
|                                         |                                         |                                         |                                         |                                         |
|                                         |                                         |                                         |                                         |                                         |