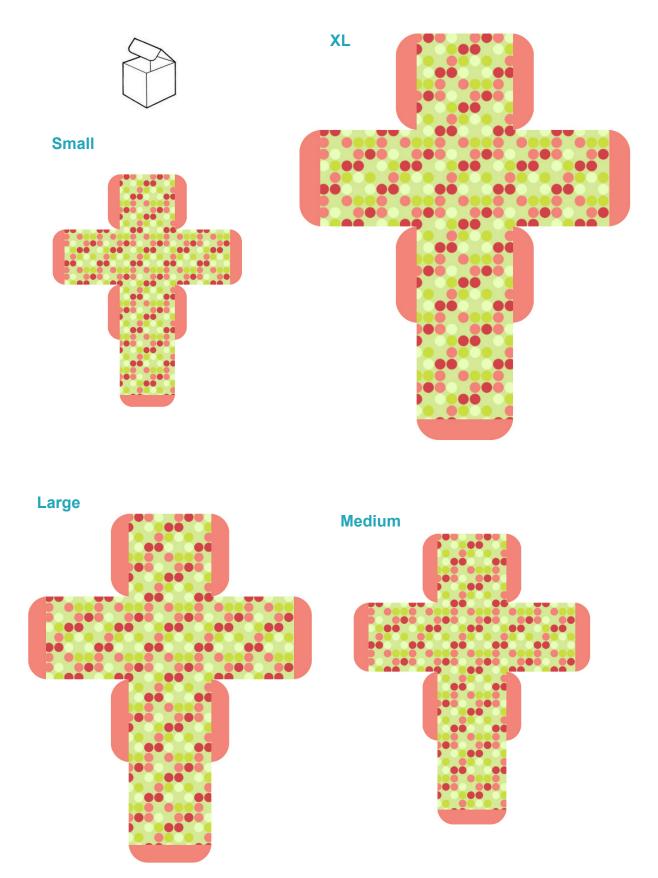

### **Square Box with Top Flap - Pattern 7 Larger Scale**

Visit sunidoll.com for more patterns and tutorials.