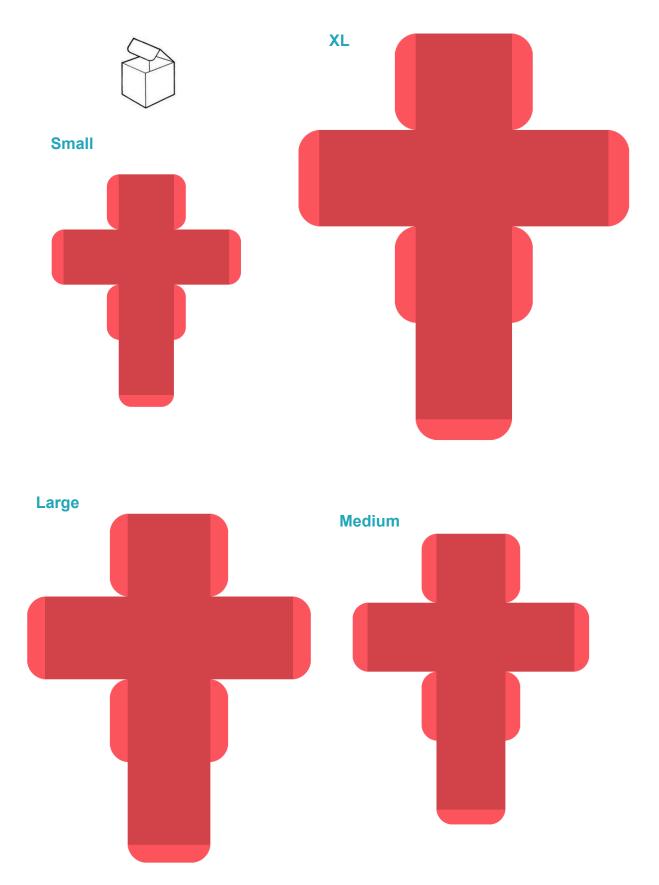

# **Square Box with Top Flap - Pattern 7**



Visit sunidoll.com for more patterns and tutorials.



### **Square Box with Top Flap - Pattern 7 Larger Scale**



Visit sunidoll.com for more patterns and tutorials.



## Square Box with Top Flap - Plain Red





# Square Box with Top Flap - Plain Pink





.... ... .... .... .... .... .... .... .... .... .... .... .... .... .... .... .... .... .... .... .... ... .... ... ... .... .... ... ... .... .... .... .... ... .... ... .... .... .... .... .... .... .... .... .... .... .... .... .... .... .... .... .... .... .... .... .... .... .... ... .... .... .... .... ..... .... .... .... ... ....

.... .... .... .... .... .... .... .... .... .... .... .... .... .... .... .... .... .... .... .... .... .... .... .... .... .... .... ...... .... .... .... .... .... .... .... .... .... .... .... .... .... .... .... .... .... .... .... .... .... .... .... .... .... .... .... .... 00 OČ .... .... .... .... .... .... .... .... .... .... .... .... .... .... .... .... .... .... •• OČ 00 .... ... ... .... ....