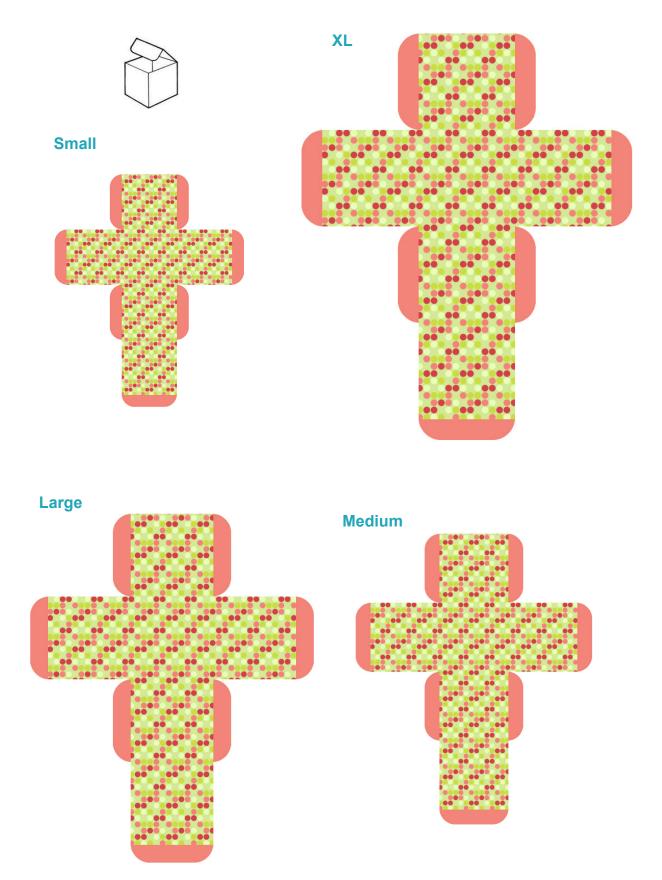

# **Square Box with Top Flap - Pattern 7**

Visit sunidoll.com for more patterns and tutorials.