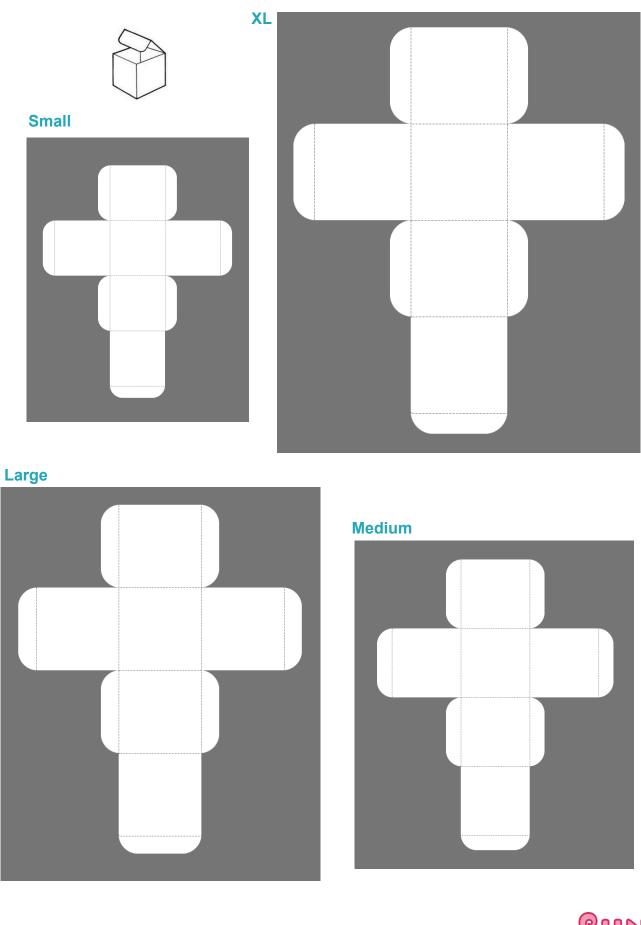

## Square Box with Top Flap Template with Fold Lines

Visit sunidoll.com for more patterns and tutorials.