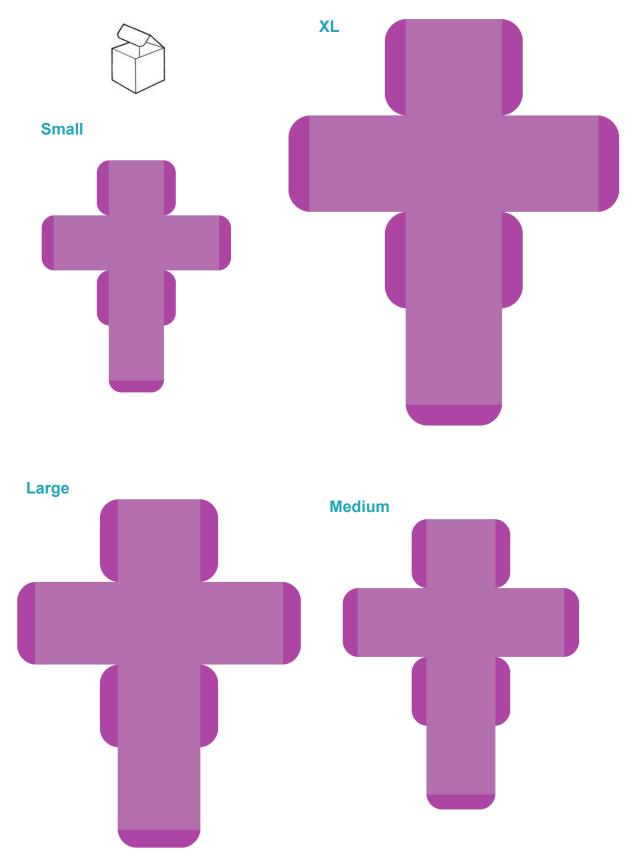

# **Square Box with Top Flap - Plain Purple**

## Square Box with Top Flap Template with Fold Lines

#### Large