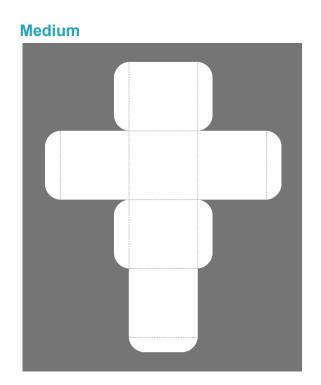

|  |
|                                        |  |
|                                        |  |
|                                        |  |
|                                        |  |
| ~~~~~~~~~~~~~~~~~~~~~~~~~~~~~~~~~~~~~~ |  |
|                                        |  |
|                                        |  |
|                                        |  |
|                                        |  |
|                                        |  |
|                                        |  |
|                                        |  |
|                                        |  |
|                                        |  |
|                                        |  |

## Square Box with Top Flap Template with Fold Lines



#### Large