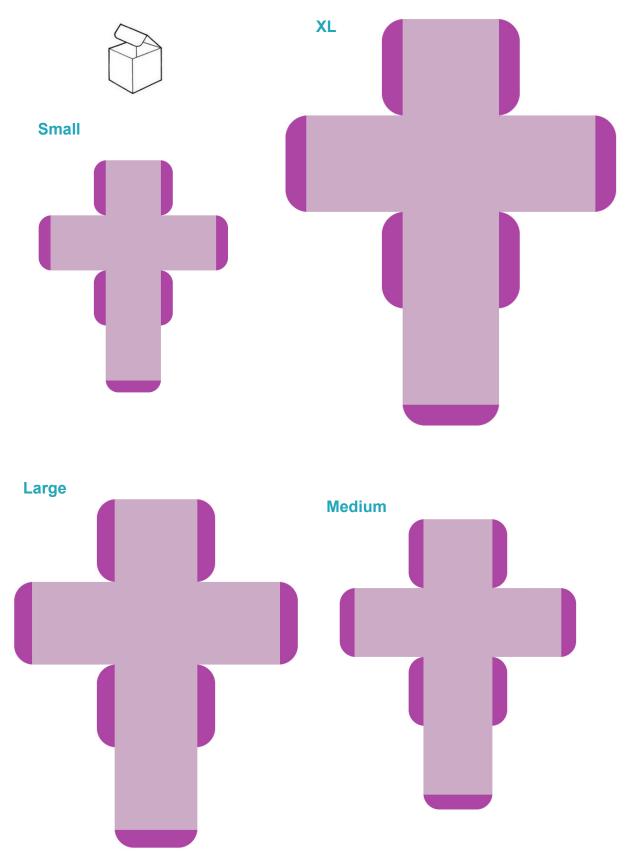

# Square Box with Top Flap - Plain Light Purple

| ,,,,,,,,,,,,,,,,,,,,,,,,,,,,,,,,,,,,,, |  |
|----------------------------------------|--|
|                                        |  |
|                                        |  |
|                                        |  |
|                                        |  |
|                                        |  |
|                                        |  |
|                                        |  |
|                                        |  |
|                                        |  |
|                                        |  |
| };;;;;;;;;;;;;;;;;;;;;;;;;;;;;;;;;;;;; |  |
| };;;;;;;;;;;;;;;;;;;;;;;;;;;;;;;;;;;;; |  |
|                                        |  |
|                                        |  |
|                                        |  |
|                                        |  |
|                                        |  |
|                                        |  |
|                                        |  |
|                                        |  |
|                                        |  |
|                                        |  |
| `````````````````````````````````````` |  |
|                                        |  |
|                                        |  |
|                                        |  |
|                                        |  |
|                                        |  |
|                                        |  |
|                                        |  |
|                                        |  |
|                                        |  |
| `````````````````````````````````````` |  |
|                                        |  |
|                                        |  |
|                                        |  |
|                                        |  |
|                                        |  |
|                                        |  |
|                                        |  |
|                                        |  |
|                                        |  |
|                                        |  |
|                                        |  |
|                                        |  |
|                                        |  |
| ~~~~~~~~~~~~~~~~~~~~~~~~~~~~~~~~~~~~~~ |  |
|                                        |  |
|                                        |  |
|                                        |  |
|                                        |  |
|                                        |  |
|                                        |  |
|                                        |  |
|                                        |  |
|                                        |  |
|                                        |  |

## Square Box with Top Flap Template with Fold Lines

#### Large