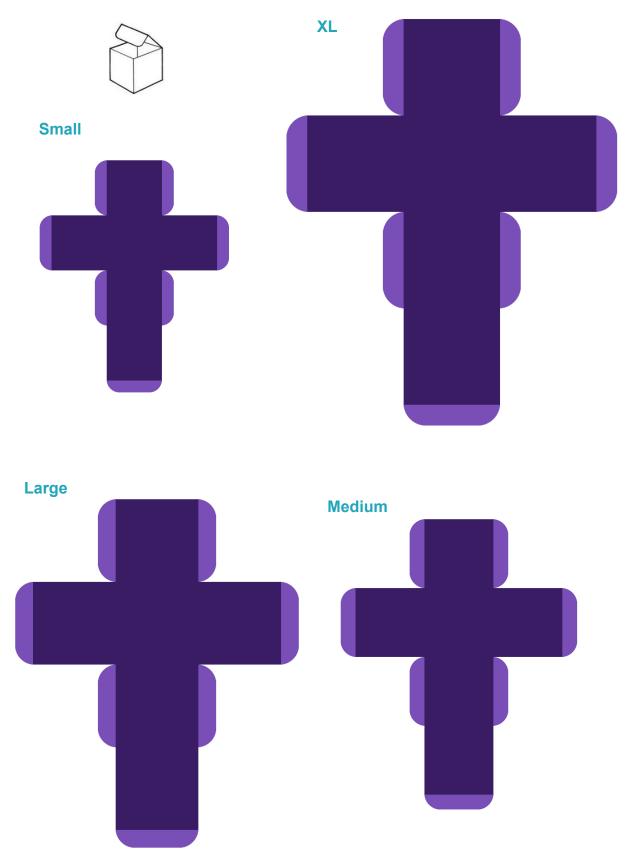

### Square Box with Top Flap - Plain Dark Purple

## Square Box with Top Flap Template with Fold Lines

#### Large