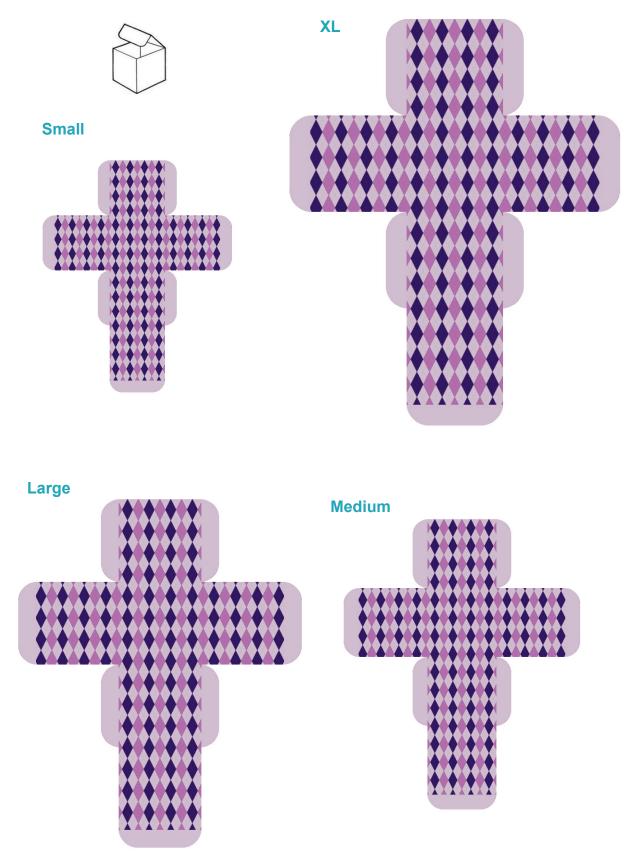

### **Square Box with Top Flap - Pattern 28**

## Square Box with Top Flap Template with Fold Lines

#### Large