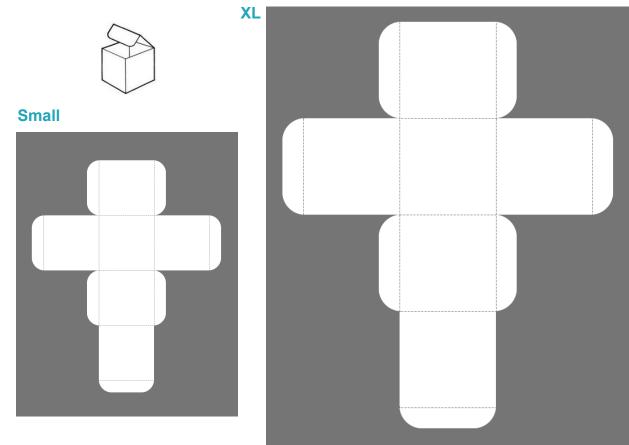

### **Square Box with Top Flap - Pattern 28**

# **Square Box with Top Flap - Plain Purple**

### Square Box with Top Flap - Plain Dark Purple

# Square Box with Top Flap - Plain Light Purple

| ,,,,,,,,,,,,,,,,,,,,,,,,,,,,,,,,,,,,,, |  |
|----------------------------------------|--|
|                                        |  |
|                                        |  |
|                                        |  |
|                                        |  |
|                                        |  |
|                                        |  |
|                                        |  |
|                                        |  |
|                                        |  |
|                                        |  |
| };;;;;;;;;;;;;;;;;;;;;;;;;;;;;;;;;;;;; |  |
| };;;;;;;;;;;;;;;;;;;;;;;;;;;;;;;;;;;;; |  |
|                                        |  |
|                                        |  |
|                                        |  |
|                                        |  |
|                                        |  |
|                                        |  |
|                                        |  |
|                                        |  |
|                                        |  |
|                                        |  |
| `````````````````````````````````````` |  |
|                                        |  |
|                                        |  |
|                                        |  |
|                                        |  |
|                                        |  |
|                                        |  |
|                                        |  |
|                                        |  |
|                                        |  |
| `````````````````````````````````````` |  |
|                                        |  |
|                                        |  |
|                                        |  |
|                                        |  |
|                                        |  |
|                                        |  |
|                                        |  |
|                                        |  |
|                                        |  |
|                                        |  |
|                                        |  |
|                                        |  |
|                                        |  |
| ~~~~~~~~~~~~~~~~~~~~~~~~~~~~~~~~~~~~~~ |  |
|                                        |  |
|                                        |  |
|                                        |  |
|                                        |  |
|                                        |  |
|                                        |  |
|                                        |  |
|                                        |  |
|                                        |  |
|                                        |  |

## Square Box with Top Flap Template with Fold Lines