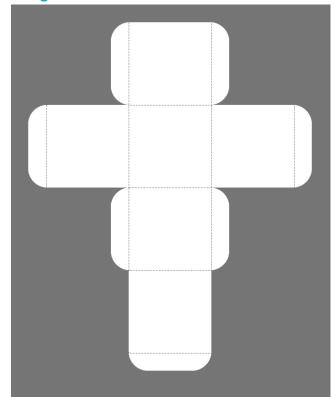

|  |
|                                        |  |
|                                        |  |
|                                        |  |
|                                        |  |
| ~~~~~~~~~~~~~~~~~~~~~~~~~~~~~~~~~~~~~~ |  |
|                                        |  |
|                                        |  |
|                                        |  |
|                                        |  |
|                                        |  |
|                                        |  |
|                                        |  |
|                                        |  |
|                                        |  |
|                                        |  |

## Square Box with Top Flap Template with Fold Lines



#### Large