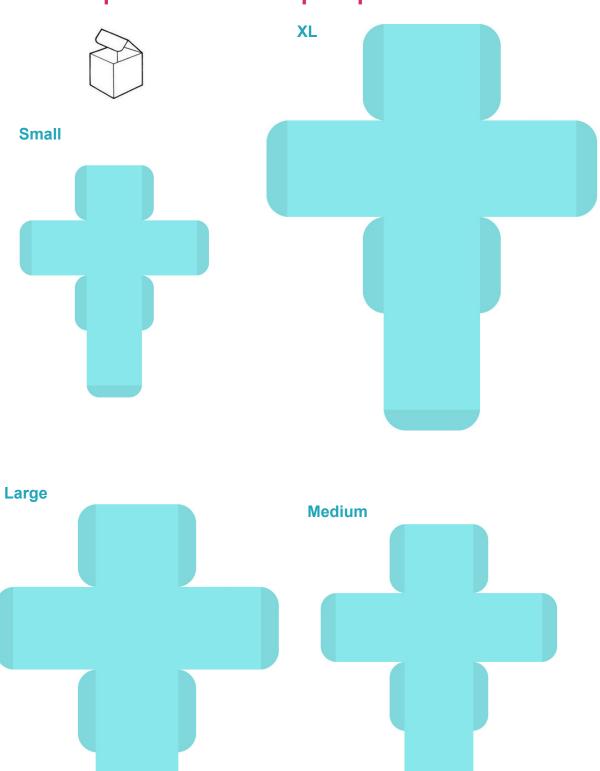

## **Square Box with Top Flap - Pattern 21**





## **Square Box with Top Flap - Plain Blue**





## **Square Box with Top Flap - Plain Light Blue**





| ************                            |  |  |
|-----------------------------------------|--|--|
|                                         |  |  |
| 000000000000000000000000000000000000000 |  |  |
|                                         |  |  |
|                                         |  |  |
|                                         |  |  |
|                                         |  |  |
|                                         |  |  |
|                                         |  |  |
|                                         |  |  |
| *********                               |  |  |
|                                         |  |  |
|                                         |  |  |
|