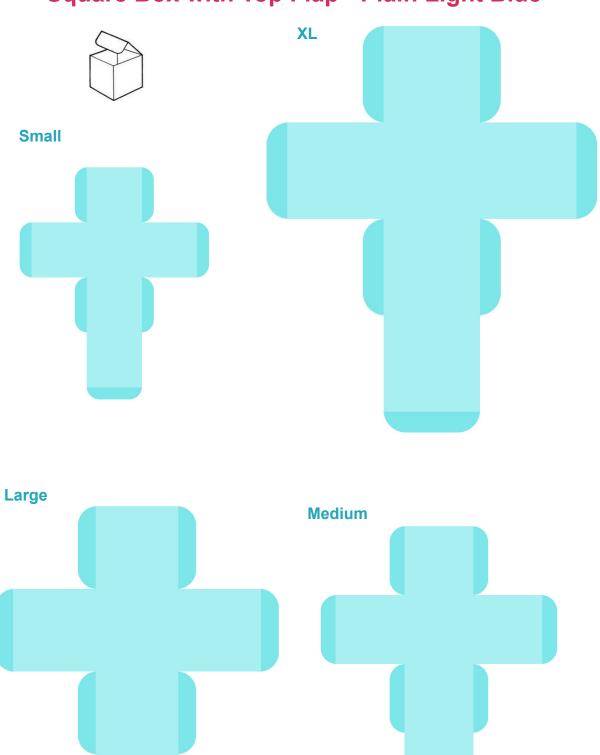

## **Square Box with Top Flap - Plain Light Blue**

| ************                            |  |  |
|-----------------------------------------|--|--|
|                                         |  |  |
| 000000000000000000000000000000000000000 |  |  |
|                                         |  |  |
|                                         |  |  |
|                                         |  |  |
|                                         |  |  |
|                                         |  |  |
|                                         |  |  |
|                                         |  |  |
| *********                               |  |  |
|                                         |  |  |
|                                         |  |  |
|                                         |  |  |
|                                         |  |  |
|                                         |  |  |
|                                         |  |  |
|                                         |  |  |
| *************                           |  |  |
|                                         |  |  |
| 0000000000000                           |  |  |
|                                         |  |  |
|                                         |  |  |
|                                         |  |  |
|                                         |  |  |
|                                         |  |  |
|                                         |  |  |
|                                         |  |  |
|                                         |  |  |
|                                         |  |  |
|                                         |  |  |
|                                         |  |  |
|                                         |  |  |
|                                         |  |  |
|                                         |  |  |
|                                         |  |  |
|                                         |  |  |
|                                         |  |  |
|                                         |  |  |
|                                         |  |  |
|                                         |  |  |
|                                         |  |  |
|                                         |  |  |
|                                         |  |  |
|                                         |  |  |
|                                         |  |  |
|                                         |  |  |
|                                         |  |  |
|                                         |  |  |
|                                         |  |  |
|                                         |  |  |
|                                         |  |  |
|                                         |  |  |
|                                         |  |  |