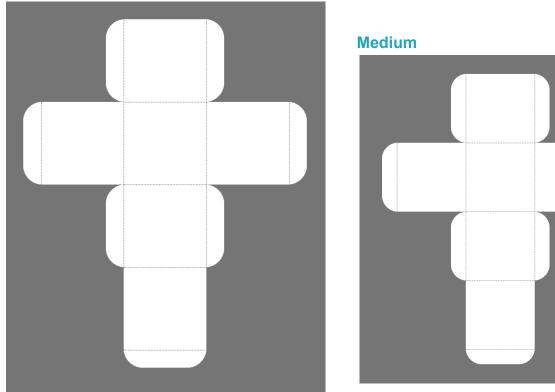

## **Square Box with Top Flap - Pattern 21**

## **Square Box with Top Flap - Plain Blue**

## **Square Box with Top Flap - Plain Light Blue**

| ************                            |  |  |
|-----------------------------------------|--|--|
|                                         |  |  |
| 000000000000000000000000000000000000000 |  |  |
|                                         |  |  |
|                                         |  |  |
|                                         |  |  |
|                                         |  |  |
|                                         |  |  |
|                                         |  |  |
|                                         |  |  |
| *********                               |  |  |
|                                         |  |  |
|                                         |  |  |
|                                         |  |  |
|                                         |  |  |
|                                         |  |  |
|                                         |  |  |
|                                         |  |  |
| *************                           |  |  |
|                                         |  |  |
| 0000000000000                           |  |  |
|                                         |  |  |
|                                         |  |  |
|                                         |  |  |
|                                         |  |  |
|                                         |  |  |
|                                         |  |  |
|                                         |  |  |
|                                         |  |  |
|                                         |  |  |
|                                         |  |  |
|                                         |  |  |
|                                         |  |  |
|                                         |  |  |
|                                         |  |  |
|                                         |  |  |
|                                         |  |  |
|                                         |  |  |
|                                         |  |  |
|                                         |  |  |
|                                         |  |  |
|                                         |  |  |
|                                         |  |  |
|                                         |  |  |
|                                         |  |  |
|                                         |  |  |
|                                         |  |  |
|                                         |  |  |
|                                         |  |  |
|                                         |  |  |
|                                         |  |  |
|                                         |  |  |
|                                         |  |  |
|                                         |  |  |

## **Square Box with Top Flap Template with Fold Lines**