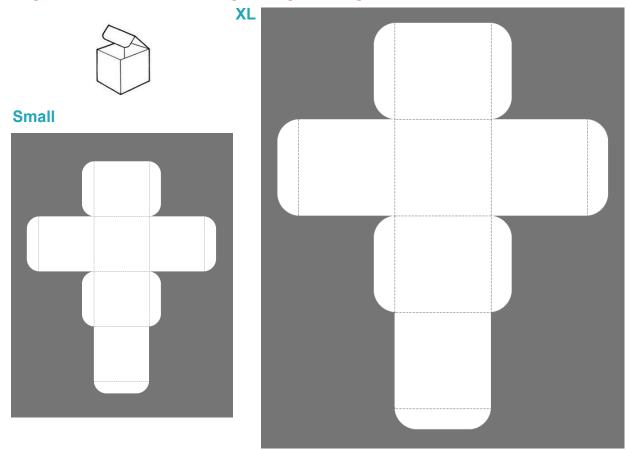

|               |  | *                                           |
|               |  |                                             |
|               |  |                                             |
|               |  |                                             |
|               |  |                                             |
|               |  |                                             |
|               |  |                                             |
|               |  |                                             |
|               |  |                                             |
|               |  |                                             |
|               |  |                                             |





## **Square Box with Top Flap Template with Fold Lines**