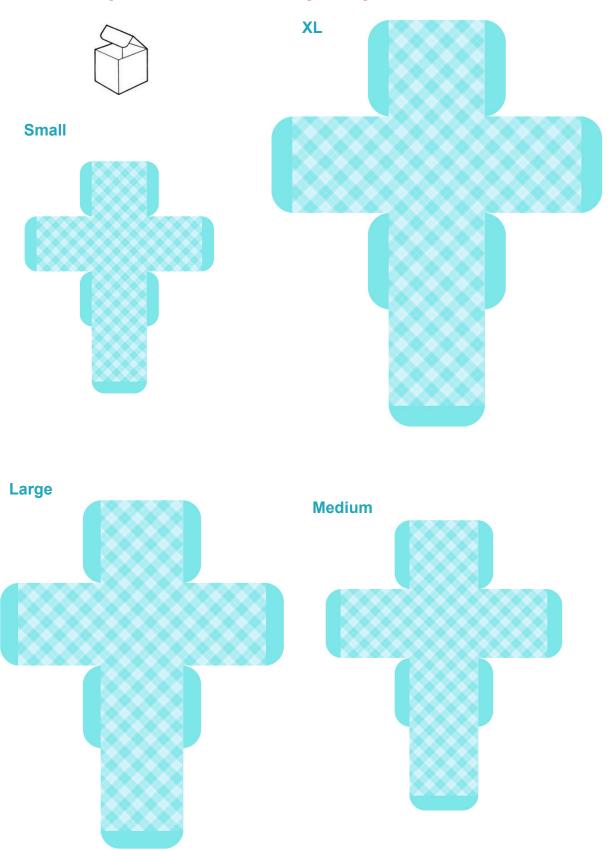

## **Square Box with Top Flap - Pattern 21**





## **Square Box with Top Flap - Plain Blue**





## **Square Box with Top Flap - Plain Light Blue**





| ************                            |  |  |
|-----------------------------------------|--|--|
|                                         |  |  |
| 000000000000000000000000000000000000000 |  |  |
|                                         |  |  |
|                                         |  |  |
|                                         |  |  |
|                                         |  |  |
|                                         |  |  |
|                                         |  |  |
|                                         |  |  |
| *********                               |  |  |
|                                         |  |  |
|