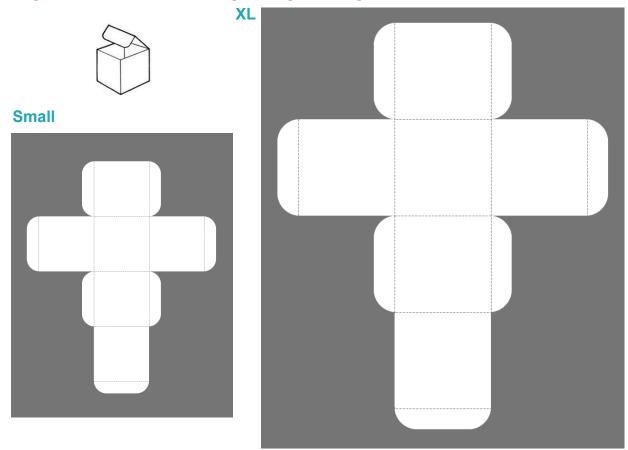

## **Square Box with Top Flap - Pattern 20**

## **Square Box with Top Flap - Plain Green**

## **Square Box with Top Flap - Plain Light Green**

| 0000000000                              |  | 00000000                                                                                                                                      |
|-----------------------------------------|--|-----------------------------------------------------------------------------------------------------------------------------------------------|
|                                         |  | 0.000.000.000                                                                                                                                 |
|                                         |  |                                                                                                                                               |
|                                         |  |                                                                                                                                               |
| *************************************** |  |                                                                                                                                               |
|                                         |  |                                                                                                                                               |
|                                         |  |                                                                                                                                               |
|                                         |  |                                                                                                                                               |
|                                         |  | ************                                                                                                                                  |
| 00000000000                             |  | 0000000000                                                                                                                                    |
|                                         |  |                                                                                                                                               |
|                                         |  |                                                                                                                                               |
|                                         |  |                                                                                                                                               |
| ******************                      |  |                                                                                                                                               |
| XXXXXXXXXXXXXXXXXXXXXXXXXXXXXXXXXXXXXX  |  |                                                                                                                                               |
|                                         |  |                                                                                                                                               |
|                                         |  |                                                                                                                                               |
|                                         |  | $\infty$                                                                                                                                      |
| 0000000000                              |  |                                                                                                                                               |
|                                         |  |                                                                                                                                               |
|                                         |  |                                                                                                                                               |
|                                         |  |                                                                                                                                               |
| ******************                      |  |                                                                                                                                               |
|                                         |  |                                                                                                                                               |
|                                         |  |                                                                                                                                               |
|                                         |  |                                                                                                                                               |
|                                         |  | ************                                                                                                                                  |
| 00000000000                             |  | 000000000                                                                                                                                     |
|                                         |  |                                                                                                                                               |
|                                         |  |                                                                                                                                               |
|                                         |  |                                                                                                                                               |
| *************************************** |  | $\infty \infty \infty \infty \infty$                                                                                                          |
|                                         |  |                                                                                                                                               |
|                                         |  |                                                                                                                                               |
|                                         |  |                                                                                                                                               |
|                                         |  |                                                                                                                                               |
| 0000000000                              |  | 000000000                                                                                                                                     |
|                                         |  | 00000000                                                                                                                                      |
|                                         |  |                                                                                                                                               |
| *****                                   |  |                                                                                                                                               |
| ****                                    |  | $\times \times $       |
| ************                            |  | $\infty \infty \infty \infty \times \infty$ |
| ***********                             |  |                                                                                                                                               |
|                                         |  |                                                                                                                                               |
|                                         |  |                                                                                                                                               |
|                                         |  | $\infty \infty \infty \infty \infty \infty$                                                                                                   |
| 0000000000                              |  |                                                                                                                                               |
|                                         |  |                                                                                                                                               |
|                                         |  |                                                                                                                                               |
| *****                                   |  |                                                                                                                                               |
| ***                                     |  | $\times \times $       |
| >00000000000                            |  |                                                                                                                                               |
|                                         |  |                                                                                                                                               |
|                                         |  |                                                                                                                                               |
| ~~~~~~~                                 |  | $\infty$                                                                                                                                      |
| $\infty$                                |  |                                                                                                                                               |
|                                         |  |                                                                                                                                               |
|                                         |  |                                                                                                                                               |
| *******                                 |  |                                                                                                                                               |
| ****                                    |  | $\infty \infty \infty \times \times$ |
| XXXXXXXXXXXXXXXXXXXXXXXXXXXXXXXXXXXXXX  |  | XXXXXXXXXXXX                                                                                                                                  |
|                                         |  | *****                                                                                                                                         |

## **Square Box with Top Flap Template with Fold Lines**