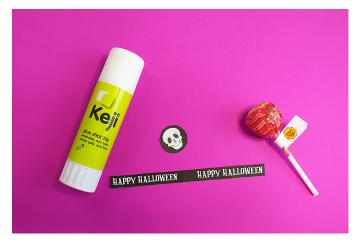

#### Materials you'll need

- Tissue paper in white, black and orange. I recycle my tissue paper and then iron it on a warm setting (no steam) to bring it back to life.
- Lollipops such as Chupa-Chups or flat Iollipops
- Stick glue
- Paper and a printer
- Scissors.

Decide on where your front or 'face' will be, usually the flatest side. Some of the designs are meant to be 'upside down' (eg the Jack O'Lanterns and the Frankenstein).

Glue a collar around the tissue paper 'neck' and line up edges as much as possible. You can trim it later once the glue has dried.

Glue a face and attach to the front, smoothing down creases as much as possible.

Let the glue dry and trim the collar as needed. Your lollipop ghost/ghoul/monster should be ready.