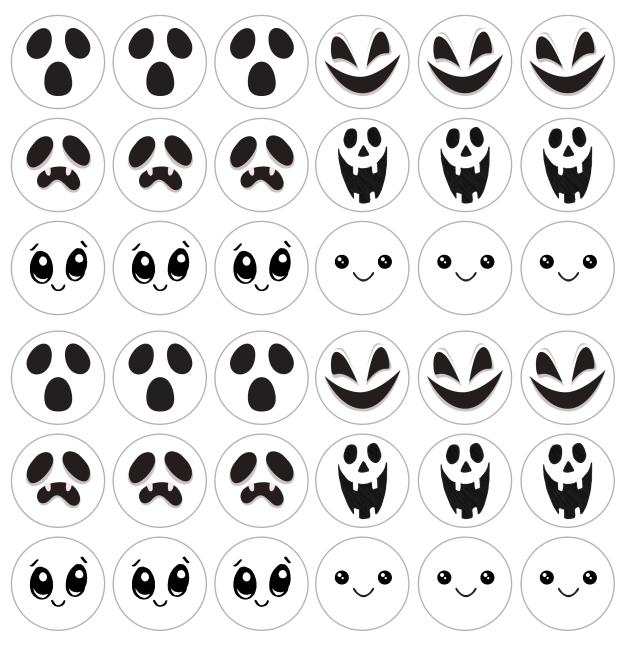

pinch in sides. If your tissue paper has a shiny side, place that face up so the outside of your wrapper will be matte.

Decide on where your front or 'face' will be, usually the flatest side. Some of the designs are meant to be 'upside down' (eg the Jack O'Lanterns and the Frankenstein).

Glue a collar around the tissue paper 'neck' and line up edges as much as possible. You can trim it later once the glue has dried.

Glue a face and attach to the front, smoothing down creases as much as possible.

Let the glue dry and trim the collar as needed. Your lollipop ghost/ghoul/monster should be ready.







#### **Faces**





## **Collars**

| HAPPY HALLOWEEN | HAPPY HALLOWEEN |
|-----------------|-----------------|
| HAPPY HALLOWEEN | HAPPY HALLOWEEN |



## Faces and collars - White only



| HAPPY HALLOWEEN | HAPPY HALLOWEEN |
|-----------------|-----------------|
| HAPPY HALLOWEEN | HAPPY HALLOWEEN |
| HAPPY HALLOWEEN | HAPPY HALLOWEEN |
| HAPPY HALLOWEEN | HAPPY HALLOWEEN |



## **Collars - White only**

| HAPPY HALLOWEEN | HAPPY HALLOWEEN |
|-----------------|-----------------|
| HAPPY HALLOWEEN | HAPPY HALLOWEEN |



Faces - Black only





# Collars - Black only

| HAPPY HALLOWEEN | HAPPY HALLOWEEN |
|-----------------|-----------------|
| HAPPY HALLOWEEN | HAPPY HALLOWEEN |



Faces - Orange only





## **Collars**

| HAPPY HALLOWEEN | HAPPY HALLOWEEN |
|-----------------|-----------------|
| HAPPY HALLOWEEN | HAPPY HALLOWEEN |