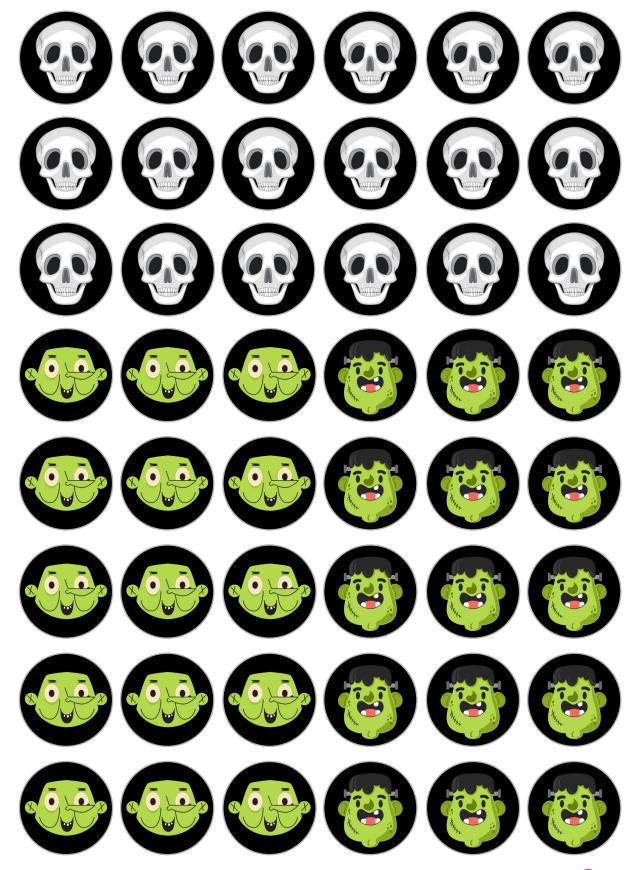

h as possible. You can trim it later once the glue has dried.

Glue a face and attach to the front, smoothing down creases as much as possible.

Let the glue dry and trim the collar as needed. Your lollipop ghost/ghoul/monster should be ready.







#### **Faces**





## **Collars**

| HAPPY HALLOWEEN | HAPPY HALLOWEEN |
|-----------------|-----------------|
| HAPPY HALLOWEEN | HAPPY HALLOWEEN |



## Faces and collars - White only



| HAPPY HALLOWEEN | HAPPY HALLOWEEN |
|-----------------|-----------------|
| HAPPY HALLOWEEN | HAPPY HALLOWEEN |
| HAPPY HALLOWEEN | HAPPY HALLOWEEN |
| HAPPY HALLOWEEN | HAPPY HALLOWEEN |



## **Collars - White only**

| HAPPY HALLOWEEN | HAPPY HALLOWEEN |
|-----------------|-----------------|
| HAPPY HALLOWEEN | HAPPY HALLOWEEN |



Faces - Black only





# Collars - Black only

| HAPPY HALLOWEEN | HAPPY HALLOWEEN |
|-----------------|-----------------|
| HAPPY HALLOWEEN | HAPPY HALLOWEEN |



Faces - Orange only





## **Collars**

| HAPPY HALLOWEEN | HAPPY HALLOWEEN |
|-----------------|-----------------|
| HAPPY HALLOWEEN | HAPPY HALLOWEEN |