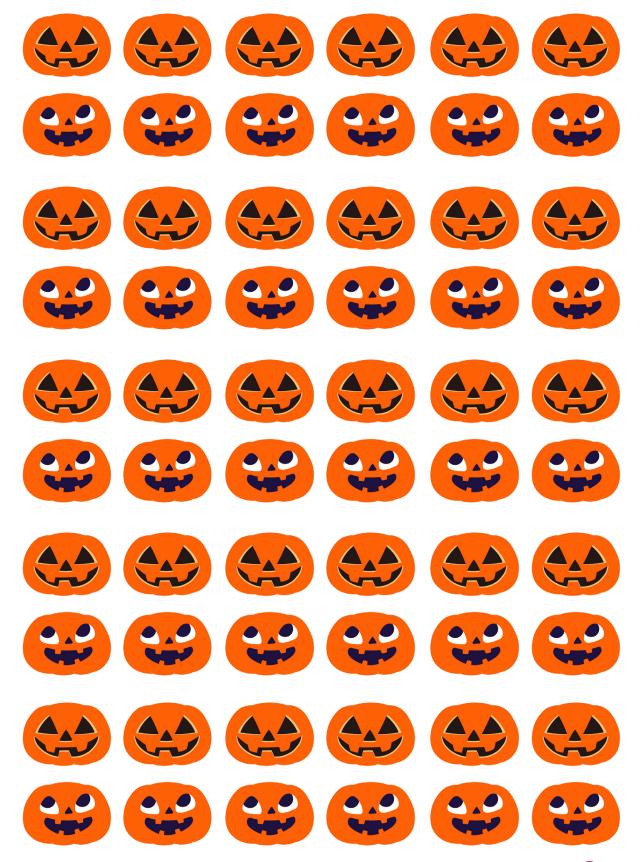

trim the collar as needed. Your lollipop ghost/ghoul/monster should be ready.







#### **Faces**





## **Collars**

| HAPPY HALLOWEEN | HAPPY HALLOWEEN |
|-----------------|-----------------|
| HAPPY HALLOWEEN | HAPPY HALLOWEEN |



## Faces and collars - White only



| HAPPY HALLOWEEN | HAPPY HALLOWEEN |
|-----------------|-----------------|
| HAPPY HALLOWEEN | HAPPY HALLOWEEN |
| HAPPY HALLOWEEN | HAPPY HALLOWEEN |
| HAPPY HALLOWEEN | HAPPY HALLOWEEN |



## **Collars - White only**

| HAPPY HALLOWEEN | HAPPY HALLOWEEN |
|-----------------|-----------------|
| HAPPY HALLOWEEN | HAPPY HALLOWEEN |



Faces - Black only





# Collars - Black only

| HAPPY HALLOWEEN | HAPPY HALLOWEEN |
|-----------------|-----------------|
| HAPPY HALLOWEEN | HAPPY HALLOWEEN |



Faces - Orange only





## **Collars**

| HAPPY HALLOWEEN | HAPPY HALLOWEEN |
|-----------------|-----------------|
| HAPPY HALLOWEEN | HAPPY HALLOWEEN |