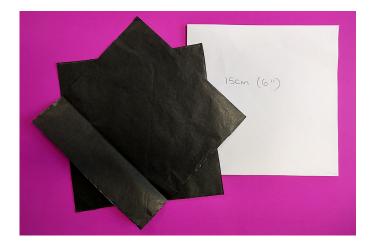

#### Materials you'll need

- Tissue paper in white, black and orange. I recycle my tissue paper and then iron it on a warm setting (no steam) to bring it back to life.
- Lollipops such as Chupa-Chups or flat Iollipops
- Stick glue
- Paper and a printer
- Scissors.

#### Instructions

Cut tissue paper into 15cm (6") pieces. I like to use 2 pieces for each lollipop.

Cut out the collars and faces from the printables pages.

Place a lollipop into the centre of the tissue paper and pinch in sides. If your tissue paper has a shiny side, place that face up so the outside of your wrapper will be matte.