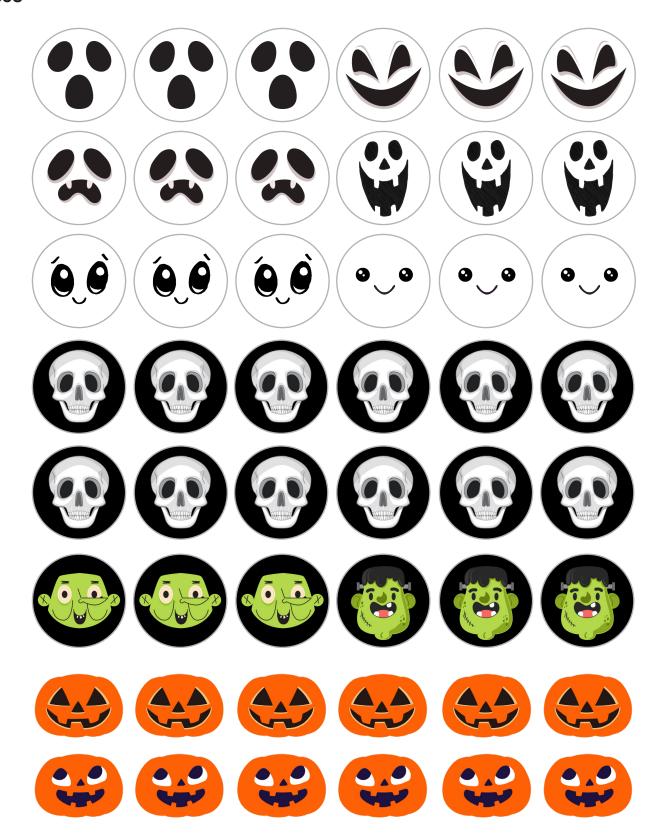

#### Instructions

Cut tissue paper into 15cm (6") pieces. I like to use 2 pieces for each lollipop.

Cut out the collars and faces from the printables pages.

Place a lollipop into the centre of the tissue paper and pinch in sides. If your tissue paper has a shiny side, place that face up so the outside of your wrapper will be matte.

Decide on where your front or 'face' will be, usually the flatest side. Some of the designs are meant to be 'upside down' (eg the Jack O'Lanterns and the Frankenstein).

Glue a collar around the tissue paper 'neck' and line up edges as much as possible. You can trim it later once the glue has dried.

Glue a face and attach to the front, smoothing down creases as much as possible.

Let the glue dry and trim the collar as needed. Your lollipop ghost/ghoul/monster should be ready.

#### **Faces**