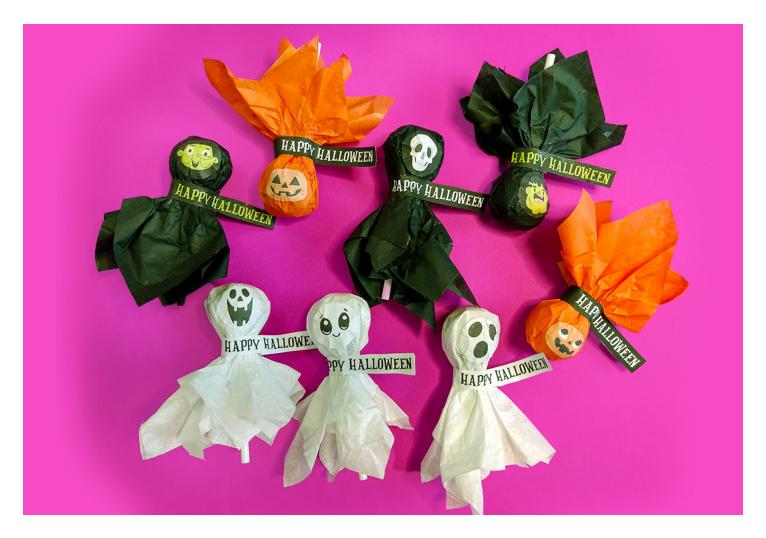

# Halloween Treats - Lollipop ghosts, ghouls and monsters

by Tracey Marsden

Happy Handmade Halloween! These lollipop ghosts, ghouls and monsters will be a hit with the neighbrhood trick or treaters. There are scary ghosts and cute ghosts, witches, Jack O'Lanterns...choose the level of spookiness you want to spread.

Glue a face and attach to the front, smoothing down creases as much as possible.

Let the glue dry and trim the collar as needed. Your lollipop ghost/ghoul/monster should be ready.