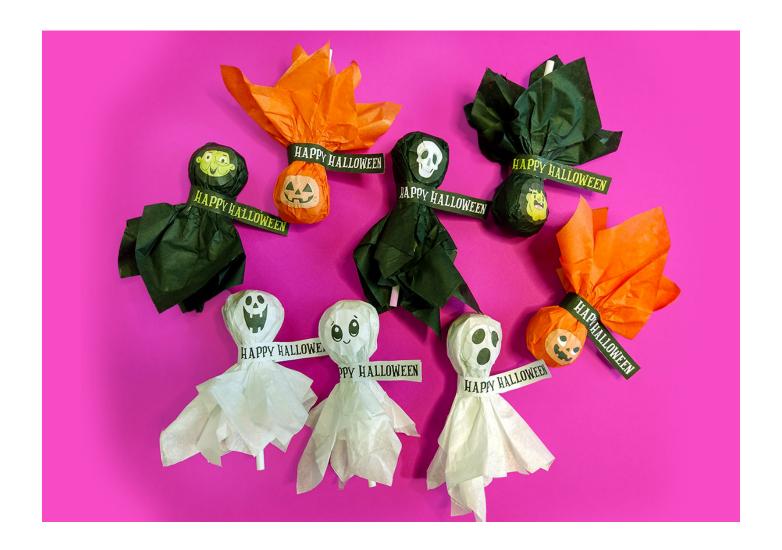

## Halloween Treats - Lollipop ghosts, ghouls and monsters

by Tracey Marsden

Happy Handmade Halloween! These lollipop ghosts, ghouls and monsters will be a hit with the neighbrhood trick or treaters. There are scary ghosts and cute ghosts, witches, Jack O'Lanterns...choose the level of spookiness you want to spread.

Skill level: Easy

Glue a face and attach to the front, smoothing down creases as much as possible.

Let the glue dry and trim the collar as needed. Your lollipop ghost/ghoul/monster should be ready.