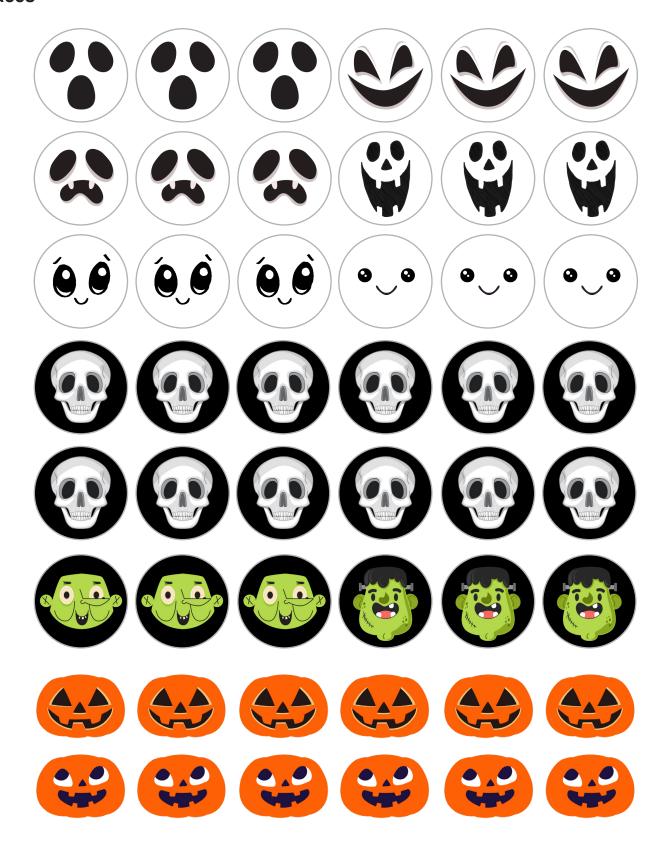

#### **Faces**

Decide on where your front or 'face' will be, usually the flatest side. Some of the designs are meant to be 'upside down' (eg the Jack O'Lanterns and the Frankenstein).

Glue a collar around the tissue paper 'neck' and line up edges as much as possible. You can trim it later once the glue has dried.