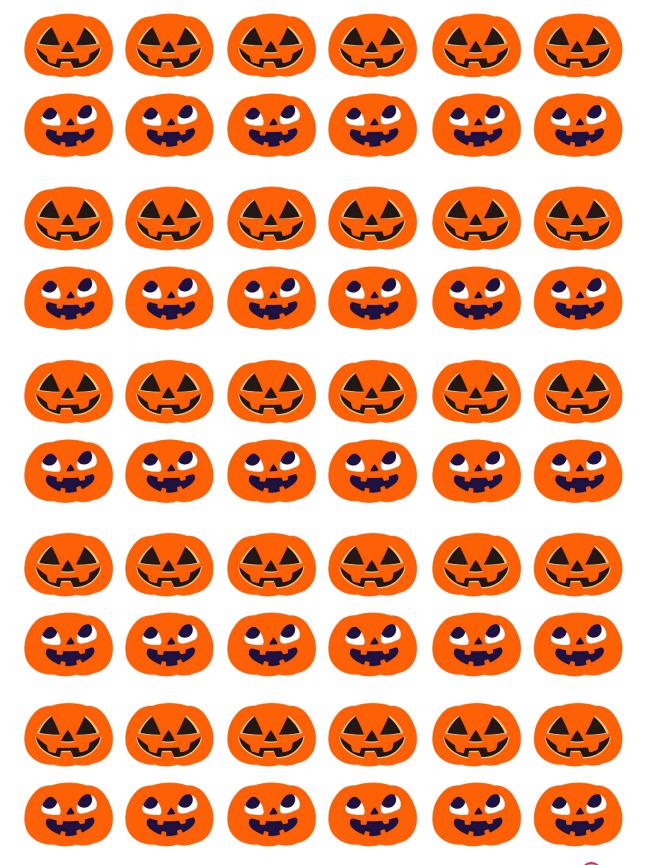

# **Collars - Black only**

| HAPPY HALLOWEEN | HAPPY HALLOWEEN |
|-----------------|-----------------|
| HAPPY HALLOWEEN | HAPPY HALLOWEEN |

**Faces - Orange only** 