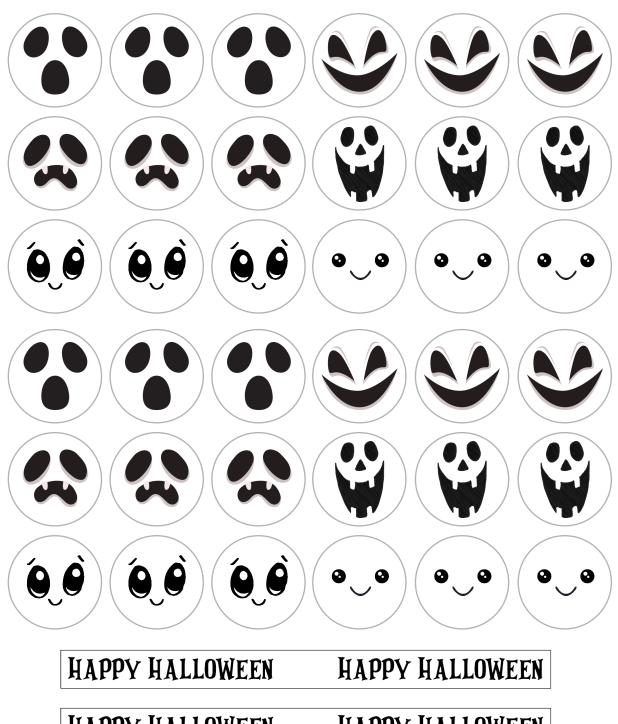

nd pinch in sides. If your tissue paper has a shiny side, place that face up so the outside of your wrapper will be matte.

Decide on where your front or 'face' will be, usually the flatest side. Some of the designs are meant to be 'upside down' (eg the Jack O'Lanterns and the Frankenstein).

Glue a collar around the tissue paper 'neck' and line up edges as much as possible. You can trim it later once the glue has dried.

Glue a face and attach to the front, smoothing down creases as much as possible.

Let the glue dry and trim the collar as needed. Your lollipop ghost/ghoul/monster should be ready.







#### **Faces**





#### Collars

| HAPPY HALLOWEEN | HAPPY HALLOWEEN |
|-----------------|-----------------|
| HAPPY HALLOWEEN | HAPPY HALLOWEEN |



## Faces and collars - White only



| HAPPY HALLOWEEN | HAPPY HALLOWEEN |
|-----------------|-----------------|
| HAPPY HALLOWEEN | HAPPY HALLOWEEN |
| HAPPY HALLOWEEN | HAPPY HALLOWEEN |
| HAPPY HALLOWEEN | HAPPY HALLOWEEN |



# **Collars - White only**

| HAPPY HALLOWEEN | HAPPY HALLOWEEN |
|-----------------|-----------------|
| HAPPY HALLOWEEN | HAPPY HALLOWEEN |



Faces - Black only





# **Collars - Black only**

| HAPPY HALLOWEEN | HAPPY HALLOWEEN |
|-----------------|-----------------|
| HAPPY HALLOWEEN | HAPPY HALLOWEEN |



**Faces - Orange only** 





#### Collars

| HAPPY HALLOWEEN | HAPPY HALLOWEEN |
|-----------------|-----------------|
| HAPPY HALLOWEEN | HAPPY HALLOWEEN |