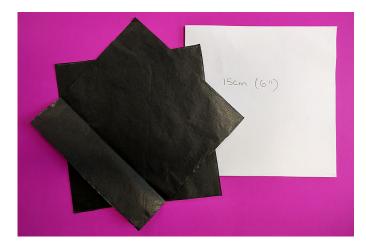

#### Materials you'll need

- Tissue paper in white, black and orange. I recycle my tissue paper and then iron it on a warm setting (no steam) to bring it back to life.
- Lollipops such as Chupa-Chups or flat lollipops
- · Stick glue
- Paper and a printer
- Scissors.

#### Instructions

Cut tissue paper into 15cm (6") pieces. I like to use 2 pieces for each lollipop.

Cut out the collars and faces from the printables pages.

Place a lollipop into the centre of the tissue paper and pinch in sides. If your tissue paper has a shiny side, place that face up so the outside of your wrapper will be matte.