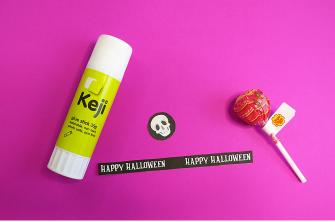

#### Materials you'll need

- Tissue paper in white, black and orange. I recycle my tissue paper and then iron it on a warm setting (no steam) to bring it back to life.
- Lollipops such as Chupa-Chups or flat lollipops
- · Stick glue
- Paper and a printer
- Scissors.

Decide on where your front or 'face' will be, usually the flatest side. Some of the designs are meant to be 'upside down' (eg the Jack O'Lanterns and the Frankenstein).

Glue a collar around the tissue paper 'neck' and line up edges as much as possible. You can trim it later once the glue has dried.

Glue a face and attach to the front, smoothing down creases as much as possible.

Let the glue dry and trim the collar as needed. Your lollipop ghost/ghoul/monster should be ready.